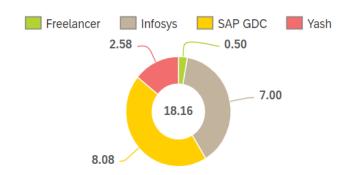

zora Bank project in Jun 2007 at SAP GDC.

### **CERTIFICATIONS** -

- ✓ SAP Certified Application Associate HANA 1.0.
- ✓ SAP Certified Development Associate ABAP with NetWeaver 7.0.
- ✓ SAP Certified Application Associate Business Intelligence with SAP NetWeaver 7.0.
- ✓ SAP Certified Solution Consultant SAP Solution Manager 4.0 Implementation Tools.

# SKILLS ABAP 100% BI/BW 100% BO 25% HANA 75%

### TRAININGS ATTENDED \*

- Agile Scrum Master Project Management Internal Training at Yash Technologies Hyderabad.
- Introduction to SAP Datasphere from Open.SAP.com.
- Intelligent Decisions with SAP Analytics Cloud (SAC) and Planning with SAP Analytics Cloud from Open.SAP.com.
- SAP Netweaver BI 3.5 Academic Training at SAP Education India Bangalore.

# **Company wise Experience in Years**



# TECHNOLOGY WISE EXPERIENCE IN MONTHS



## **Key Strengths**

- ❖ Good understanding of both business processes and technical development.
- Quick learner (new technology or domain), Flexible to work as a lead or developer, dynamic player across teams if required.
- Successful in meeting new technical challenges and finding solutions to meet the needs of the client.
- Systematic approach and quick adaptability to new technologies. Committed and able to work under pressure.
- Co-ordination with team members, front office, and client for giving acceptable solutions to problems, queries raised by client within predefined stringent time limit.

## **Experience Summary**

- Proficient in developing SAP BW ETL, Modeling, Reporting, ABAP, BO Web Intelligence Reports and HANA applications.
- A