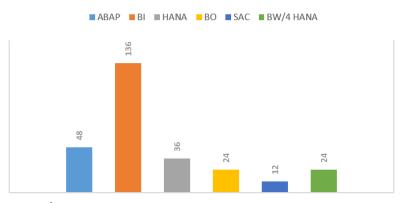

### **CERTIFICATIONS** -

- ✓ SAP Certified Application Associate HANA 1.0.
- ✓ SAP Certified Development Associate ABAP with NetWeaver 7.0.
- ✓ SAP Certified Application Associate Business Intelligence with SAP NetWeaver 7.0.
- ✓ SAP Certified Solution Consultant SAP Solution Manager 4.0 Implementation Tools.

# SKILLS ABAP 100% BI/BW 100% BO 25% HANA 75%

### TRAININGS ATTENDED \*

- Agile Scrum Master Project Management Internal Training at Yash Technologies Hyderabad.
- Introduction to SAP Datasphere from Open.SAP.com.
- Intelligent Decisions with SAP Analytics Cloud (SAC) and Planning with SAP Analytics Cloud from Open.SAP.com.
- SAP Netweaver BI 3.5 Academic Training at SAP Education India Bangalore.

# **Company wise Experience in Years**



# TECHNOLOGY WISE EXPERIENCE IN MONTHS



## **Key Strengths**

- ❖ Good understanding of both business processes and technical development.
- Quick learner (new technology or domain), Flexible to work as a lead or developer, dynamic player across teams if required.
- Successful in meeting new technical challenges and finding solutions to meet the needs of the client.
- Systematic approach and quick adaptability to new technologies. Committed and able to work under pressure.
- Co-ordination with team members, front office, and client for giving acceptable solutions to problems, queries raised by client within predefined stringent time limit.

## **Experience Summary**

- Proficient in developing SAP BW ETL, Modeling, Reporting, ABAP, BO Web Intelligence Reports and HANA applications.
- Active participant in reusable solutions/to