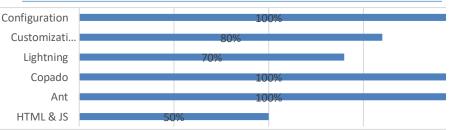

## **SKILLS**

## TOOLS

- Data loader
- ANT Migration Tool
- Eclipse
- Mavensmate with Sublime
- Copado
- Workbench
- AutoRabbit
- ••• Jira